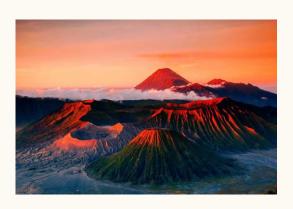

### ▶ DAY 1 - BRUNEI –SURABAYA - BROMO (MOB/L/D)

- ♦ Arrive in Juanda Airport.
- ♦ Meet and Greet with Tour Guide
- Having Surabaya Discovery Tour by visiting :
  - o Heroes monument (Tugu Pahlawan), Visit Mosque & Tomb of Sunan Ampel, Stop by at Sanggar Chinese Temple, Visit Submarine Monument & Dropby Cheng Ho Mosque before proceeding to Mt Bromo
- ♦ Transfer to Mt Bromo
- ♦ Dinner at Local Restaurant
- Transfer to Hotel for Check-in.

## ► DAY 2 – BROMO - BATU MALANG (B/L/D)

- ♦ Early morning call @ 03:00 hrs for the highlight of tour:
  - Watch Glorious Sunrise, View spectacular painting view
  - Depart to Mt Penanjakan by local transport
  - View Platform 1 (2750 m above sea level), Walkup 250 steps to reach the rim of crater
  - Drive back to hotel for breakfast & shower
- ♦ Check-out and transfer to Batu Highland
- ♦ Lunch at Local Restaurant
- ♦ Visit Jatim Park 2 (Batu Secret Zoo & Animal Museum or Museum Angkut & Movie Star Studio + floating Market)
- ♦ Dinner at Local Restaurant.