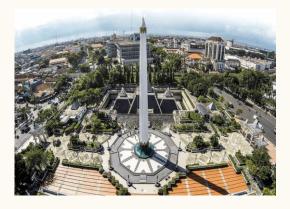

### ▶ DAY 1 - BRUNEI –SURABAYA - BROMO (MOB/L/D)

- ♦ Arrive in Juanda Airport.
- ♦ Meet and Greet with Tour Guide
- Having Surabaya Discovery Tour by visiting :
  - o Heroes monument (Tugu Pahlawan), Visit Mosque & Tomb of Sunan Ampel, Stop by at Sanggar Chinese Temple, Visit Submarine Monument & Dropby Cheng Ho Mosque before proceeding to Mt Bromo
- ♦ Transfer to Mt Bromo
- ♦ Dinner at Local Restaurant
- Transfer to Hotel for Check-in.